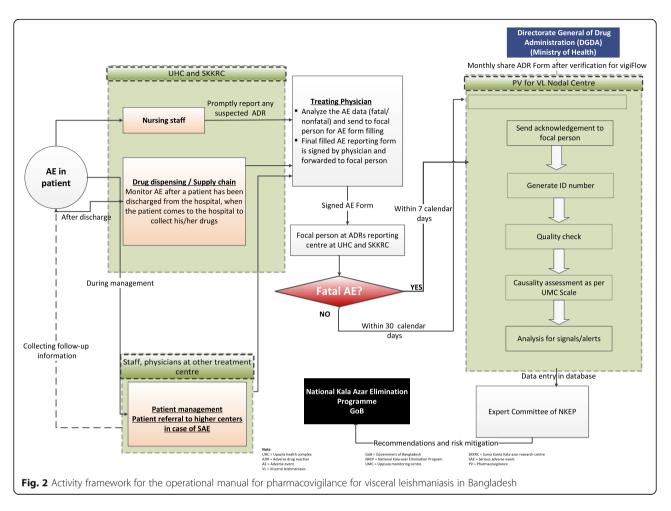

**Methods:** This activity has been going on since December 2014. Activity area includes secondary public hospital or Upazila health complex (UHC) in hundred sub districts and Surya Kanta Kala-azar Research Center (SKKRC) in Mymensingh District, a specialized center for management of complicated VL and PKDL cases. Communicable Disease Control (CDC) of the Directorate General of Health Services (DGHS) assigned twenty five of hundred UHCs and SKKRC (total 26) as treatment centers depending on their suitable geographical location. This was implemented for better management of VL cases with Liposomal Amphotericin B (AmBisome®) to ensure patient convenience and proper utilization of this expensive donated drug. A VLPV expert committee and a UHC VLPV team were established, an operational manual and pharmacovigilance report forms were developed, training and refresher training of health personnel took place at UHCs and at the central level, collected information such as patient data including demographics, treatment history and response, adverse events were analyzed. This report includes information for the period from December 2014 to December 2016.

# (Continued from previous page)

**Results:** From December 2014 to December 2016, 1327 leishmaniasis patients were treated and 1066 (80%) were available for VLPV. Out of these, 57, 33, 9, and 1% were new VL, PKDL, VL relapse, and other cases, respectively. Liposomal amphotericin B was mostly used (82%) for case management, followed by miltefosine (20%) and paromomycin (3%). Out of the 1066 patients, 26% experienced ADRs. The most frequent ADR was fever (17%, 176/ 1066), followed by vomiting (5%, 51/1066). Thirteen serious adverse events (SAEs) (eight deaths and five unexpected SAEs) were observed. The expert committee assessed that three of the deaths and all unexpected SAEs were possibly related to treatment. Out of the five unexpected SAEs, four were miltefosine-induced ophthalmic complications and the other was an AmBisome®-induced avascular necrosis of the nasal alae. The Directorate General of the Drug Administration entered the ADRs into the World Health Organization Uppsala Monitoring Centre (WHO-UMC) VigiFlow database.