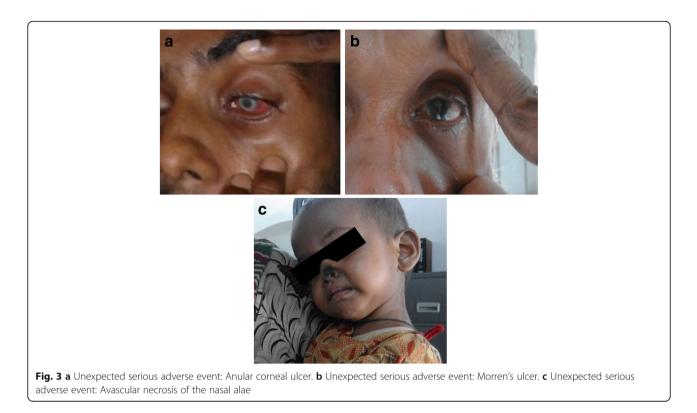

# (Continued from previous page)

**Results:** From December 2014 to December 2016, 1327 leishmaniasis patients were treated and 1066 (80%) were available for VLPV. Out of these, 57, 33, 9, and 1% were new VL, PKDL, VL relapse, and other cases, respectively. Liposomal amphotericin B was mostly used (82%) for case management, followed by miltefosine (20%) and paromomycin (3%). Out of the 1066 patients, 26% experienced ADRs. The most frequent ADR was fever (17%, 176/ 1066), followed by vomiting (5%, 51/1066). Thirteen serious adverse events (SAEs) (eight deaths and five unexpected SAEs) were observed. The expert committee assessed that three of the deaths and all unexpected SAEs were possibly related to treatment. Out of the five unexpected SAEs, four were miltefosine-induced ophthalmic complications and the other was an AmBisome®-induced avascular necrosis of the nasal alae. The Directorate General of the Drug Administration entered the ADRs into the World Health Organization Uppsala Monitoring Centre (WHO-UMC) VigiFlow database.